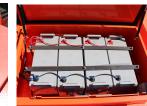

### **SPECIFICATIONS**

- Display: 2450 mm x 1470 mm, 96.5" H x 58" W
- OPTRAFFIC web system
- OPTRAFFIC 4G modem and GPS mapping (no cell plan/SIM card included)
- Temperature sensor and light sensor
- 3 x 150 W solar panels
- Battery system: 3 x 120 Ah gel batteries
- Built-in 110/220/240 VAC battery charger and all-weather outlet
- Trailer: draw bar, 50 mm tow ball
- Anti-UV surface powder coating
- Anti-vandal steel toolbox
- Waterproof rating: IP56
- Visual Distance: 1 km
- National Transportation Communications for Intelligent Transportation System Protocol (NTCIP)