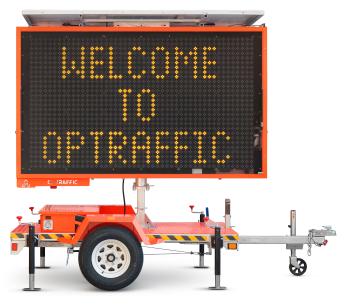

# VMS-300 TRAFFIC MESSAGE BOARD

# MID-SIZE TRAILER-MOUNTED MESSAGE BOARD

OPTRAFFIC'S amber-coloured variable traffic message boards are manufactured with innovative technology. These traffic devices are used for traffic management services in industries such as construction, mining, advertising, public events, and more!

## **CONFIGURATION**

- Remote control via phone (local Wi-Fi), laptop, tablet, or computer with OPT software (cell plan required)
- Unlimited pre-programmed display frames
- Customizable font
- Hydraulic mast lifting system
- Y-support for traveling stability
- Hot-galvanized, anti-corrosion steel structure
- High-efficiency LEDs
- Solar powered system

### **SPECIFICATIONS**

- Display: 2450 mm x 1470 mm, 96.5" H x 58" W
- OPTRAFFIC web system
- OPTRAFFIC 4G modem and GPS mapping (no cell plan/SIM card included)
- Temperature sensor and light sensor
- 3 x 150 W solar panels
- Battery system: 3 x 120 Ah gel batteries
- Built-in 110/220/240 VAC battery charger and all-weather outlet
- Trailer: draw bar, 50 mm tow ball
- Anti-UV surface powder coating
- Anti-vandal steel toolbox
- Waterproof rating: IP56
- Visual Distance: 1 km
- National Transportation Communications for Intelligent Transportation System Protocol (NTCIP)